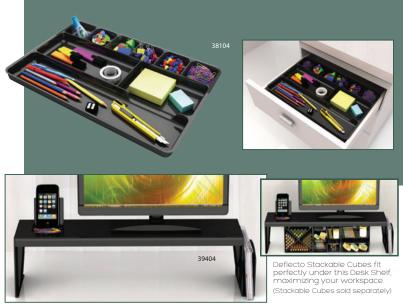

| Item<br>Number | Description           | List<br>Price | Your<br>Price |
|----------------|-----------------------|---------------|---------------|
| 391104         | Stackable Letter Tray | 5.25          |               |
| 34204          | Large Pencil Cup      | 7.25          |               |
| 38904          | Desk Caddy            | 10.59         |               |
| 34504          | Small Incline Sorter  | 11.59         |               |
| 38104          | Drawer Organizer      | 6.48          |               |
| 34804          | Magazine File         | 8.79          |               |
| 34904          | Jumbo Magazine File   | 15.99         |               |
| 39304          | Hanging File Holder   | 21.49         |               |
| 39404          | Desk Shelf            | 38.99         |               |
| 90104          | Business Card Holder  | 1.30          |               |