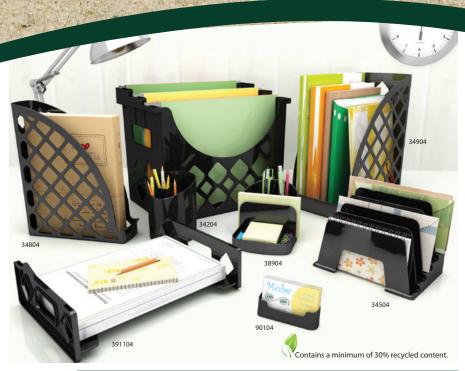

## SIMPLE | SMART | STURDY

Use alone or together as a desk set for maximum organization.

Create an environmentally responsible, coordinated office with this group of recycled, plastic desk accessories. Made from a minimum of 30% recycled content. 100% recyclable.

| Item<br>Number | Description           | List<br>Price | Your<br>Price |
|----------------|-----------------------|---------------|---------------|
| 391104         | Stackable Letter Tray | 5.25          |               |
| 34204          | Large Pencil Cup      | 7.25          |               |
| 38904          | Desk Caddy            | 10.59         |               |
| 34504          | Small Incline Sorter  | 11.59         |               |
| 38104          | Drawer Organizer      | 6.48          |               |
| 34804          | Magazine File         | 8.79          |               |
| 34904          | Jumbo Magazine File   | 15.99         |               |
| 39304          | Hanging File Holder   | 21.49         |               |
| 39404          | Desk Shelf            | 38.99         |               |
| 90104          | Business Card Holder  | 1.30          |               |